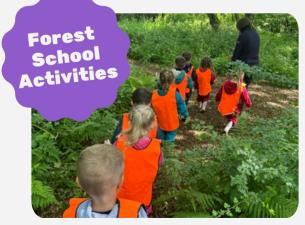

-Parent

"The staff are great, all very welcoming and helpful. My little one loves them all".

-Parent

"My child loves everything at Howgill, she loves the staff, the activities, forest school and playing outside. She is sad to be leaving soon!"